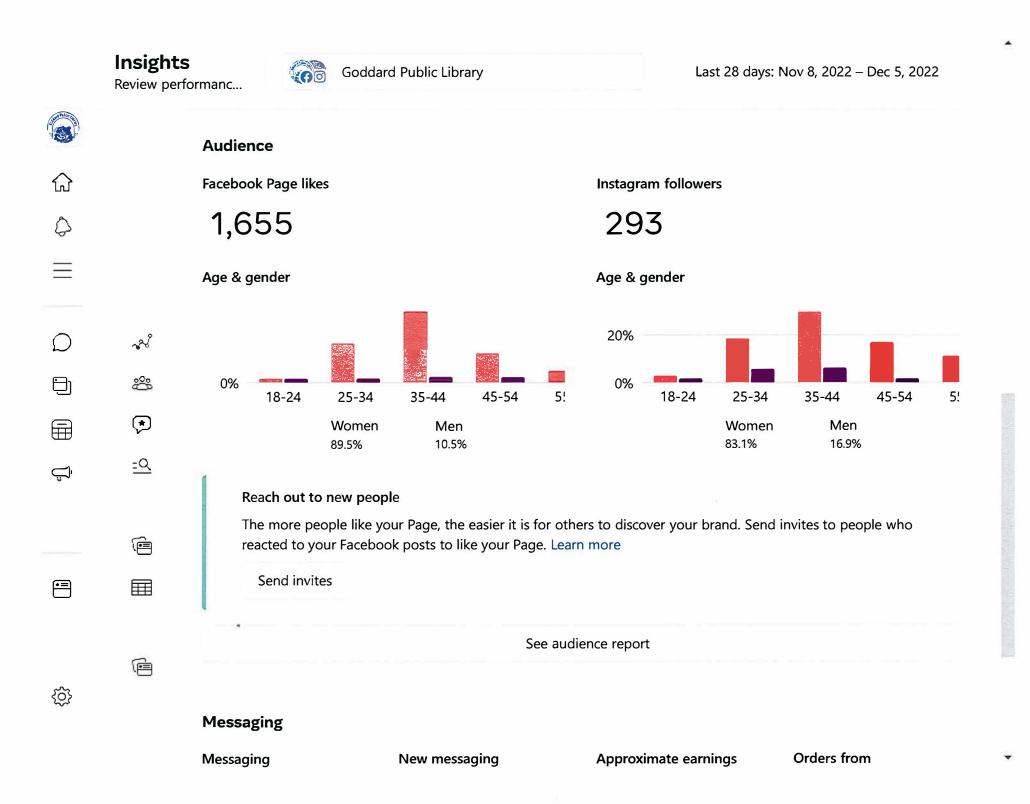

--------------|------------|------|--------------------|------------|
| 89 | Program                   | Attendance | Kits | Virtual Engagement |            |
| 90 | November                  |            |      |                    |            |
| 91 | Mobile Library            | 24         |      |                    |            |
| 92 | ornament contest          |            | 50   | 56                 |            |
| 93 | Letters to Santa          | 13         |      | 24                 |            |
| 94 | StoryTime with Santa      | 19         |      | 14                 |            |
| 95 | New Children's room items |            |      | 36                 |            |
| 96 |                           | 56         | 50   |                    | 5 programs |



#### Audience



|          | А                         | В           | С                  | D           | E           | F               | G           | Н           | I                        | J             | К                       |
|----------|---------------------------|-------------|--------------------|-------------|-------------|-----------------|-------------|-------------|--------------------------|---------------|-------------------------|
| 1        | GPL                       |             |                    |             |             |                 |             |             |                          |               |                         |
| 2        | BUDGET REPORT             |             |                    |             |             |                 |             |