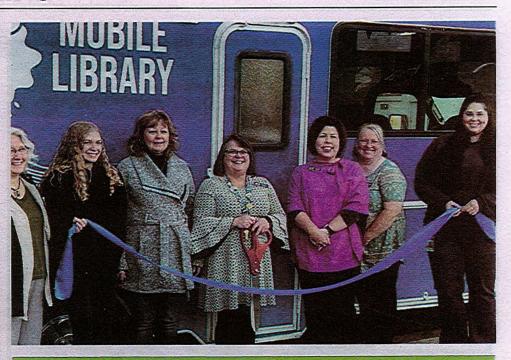

## Goddard's new mobile library rolling

Serving an area of 65 square miles, the folks at Goddard Public Library were looking for a way to better reach patrons. Thanks to a couple of grants and local sponsors, the Goddard Mobile Library (shown at right) is now doing just that.

Page 4

The mobile library is housed in a 30-foot, 2006 model RV that's been retrofitted. In addition to books, the library offers WiFi, notary service,

The mobile library's schedule is still being worked out. It will have a stop in west Wichita and at area schools, plus a monthly stop at Dove Estates senior living community. Residents will be able to pick up books they've put on hold.