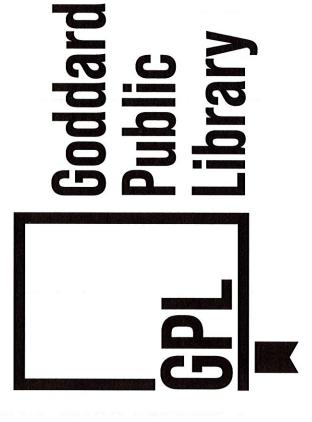

# **Bookmark Logo Concept**

The Bookmark logo concept was created as a way to combine the letter GPL with the idea of a book mark. It was meant to be a way to show that the Goddard Public Library is a mark within the community.

This logo can work in black, white, and multiple colors. It works both by itself, and with the Goddard Public Library to the right of the image. This logo also works as an icon on its own and is able to be sized up and down, but continue to be recognizable.