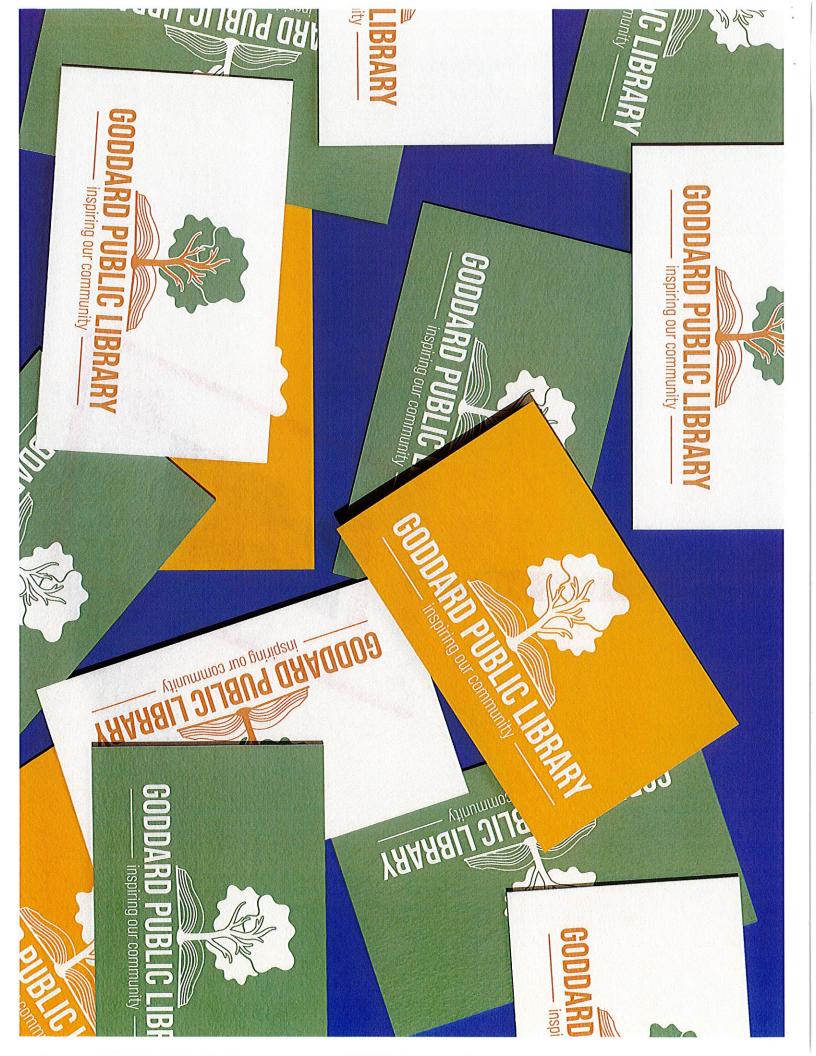

# **Community Tree Logo Concept**

The second logo design concept was created with the concept of community growth. The idea is that the tree represents the community itself, and the book represents the place the library holds within it.

This logo design works in black and white, and multiple colors. There are also multiple logo variations so fit many different possibilities of placement. The book and tree can also be used as their own icon image.