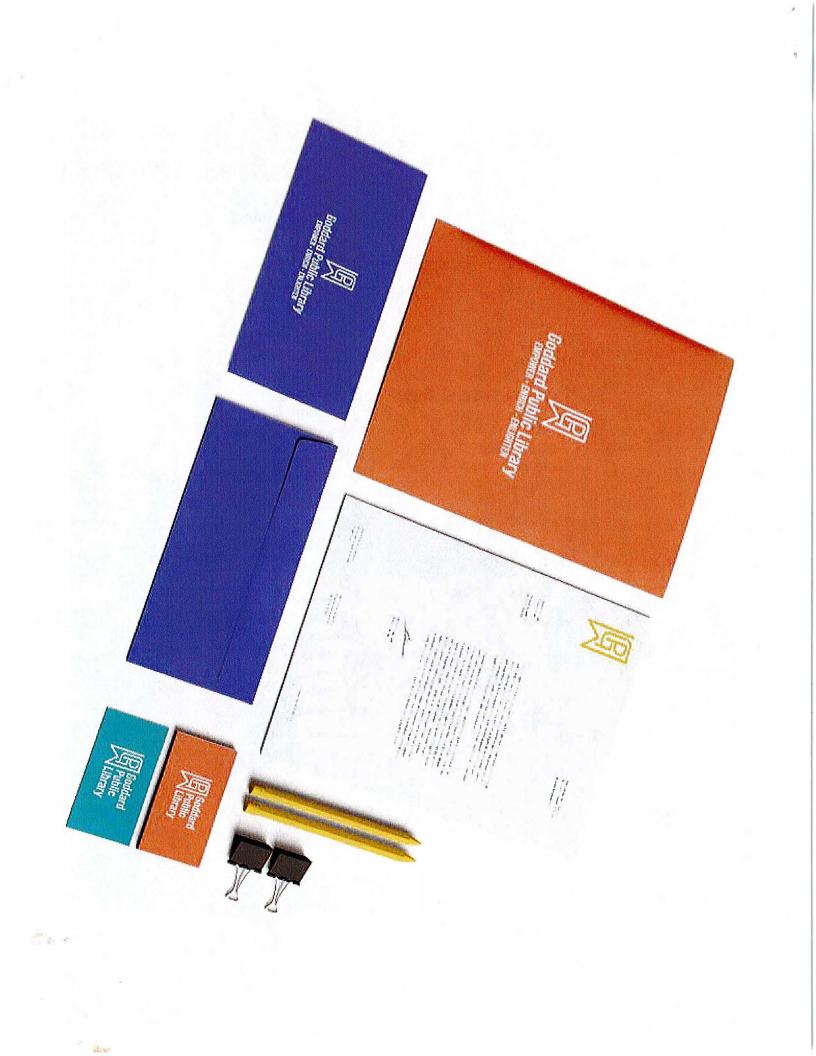

This logo can work in black, white, and multiple colors. It works both by itself, and with the Goddard Public Library to the right of the image. This logo also works as an icon on its own and is able to be sized up and down, but continue to be recognizable.