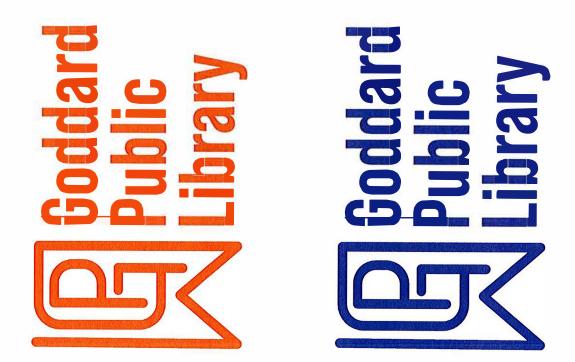

# **Bookmark Logo Concept**

The Bookmark logo concept was created as a way to combine the letter GPL with the idea of a book mark. It was meant to be a way to show that the Goddard Public Library is a mark within the community.

This logo can work in black, white, and multiple colors. It works both by itself, and with the Goddard Public Library to the right of the image. This logo also works as an icon on its own and is able to be sized up and down, but continue to be recognizable.