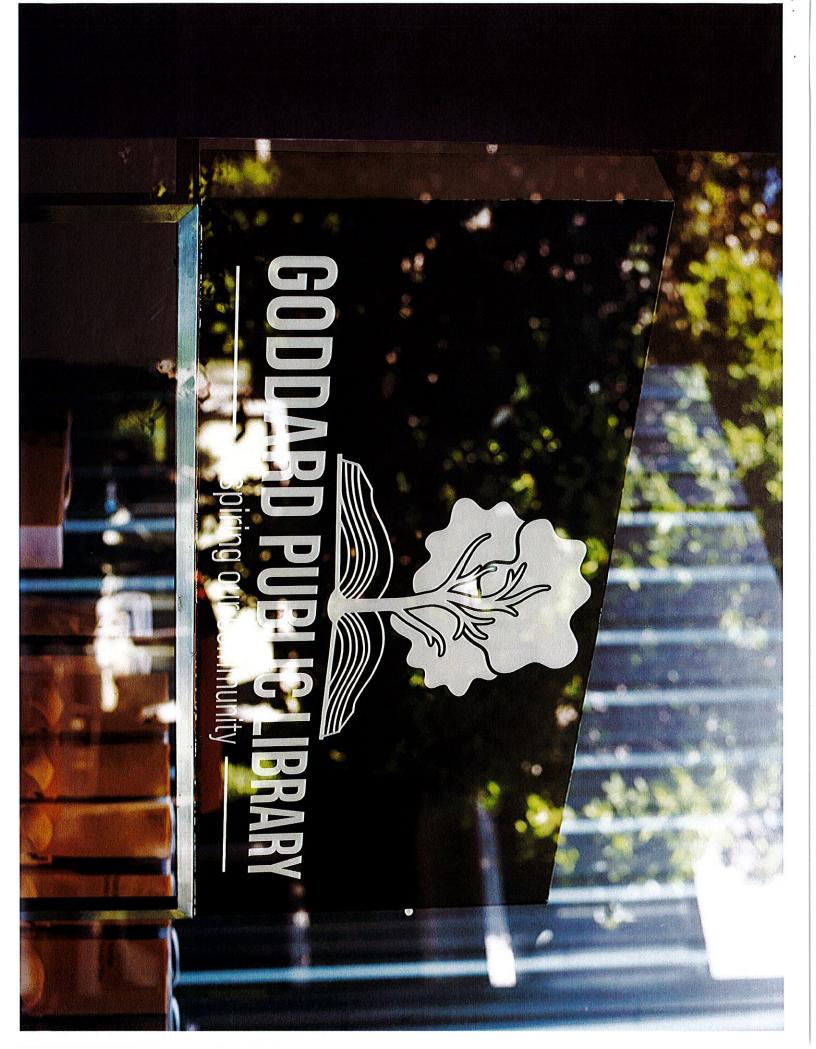

# **Community Tree Logo Concept**

The second logo design concept was created with the concept of community growth. The idea is that the tree represents the community itself, and the book represents the place the library holds within it.

This logo design works in black and white, and multiple colors. There are also multiple logo variations so fit many different possibilities of placement. The book and tree can also be used as their own icon image.