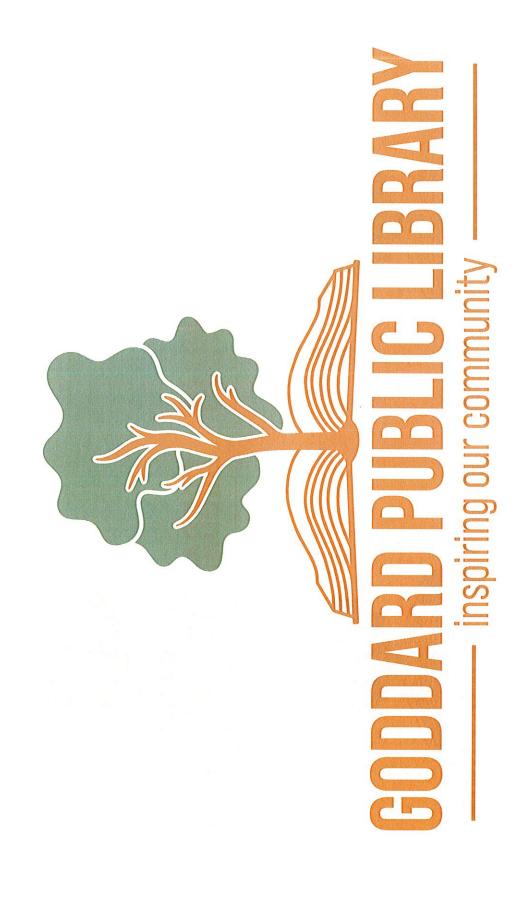

# **Community Tree Logo Concept**

The second logo design concept was created with the concept of community growth. The idea is that the tree represents the community itself, and the book represents the place the library holds within it.

This logo design works in black and white, and multiple colors. There are also multiple logo variations so fit many different possibilities of placement. The book and tree can also be used as their own icon image.