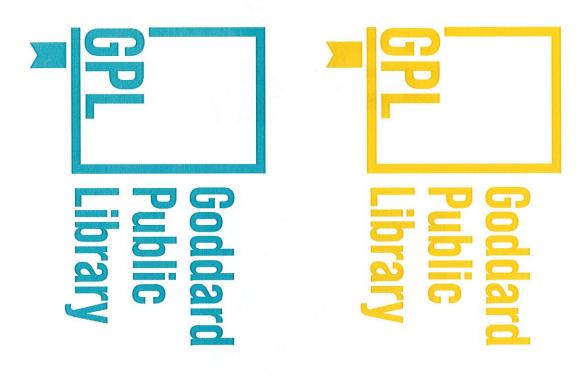

# **Bookmark Logo Concept**

The Bookmark logo concept was created as a way to combine the letter GPL with the idea of a book mark. It was meant to be a way to show that the Goddard Public Library is a mark within the community.

This logo can work in black, white, and multiple colors. It works both by itself, and with the Goddard Public Library to the right of the image. This logo also works as an icon on its own and is able to be sized up and down, but continue to be recognizable.