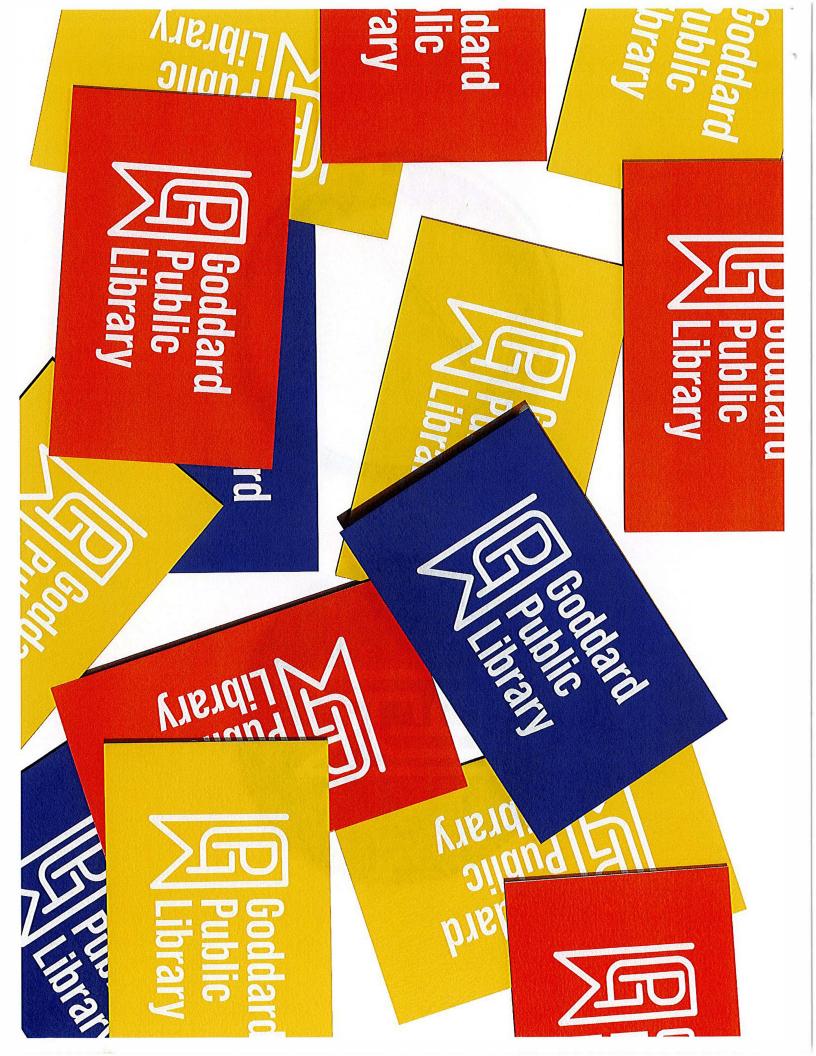

# **Bookmark Logo Concept**

The Bookmark logo concept was created as a way to combine the letter GPL with the idea of a book mark. It was meant to be a way to show that the Goddard Public Library is a mark within the community.

This logo can work in black, white, and multiple colors. It works both by itself, and with the Goddard Public Library to the right of the image. This logo also works as an icon on its own and is able to be sized up and down, but continue to be recognizable.