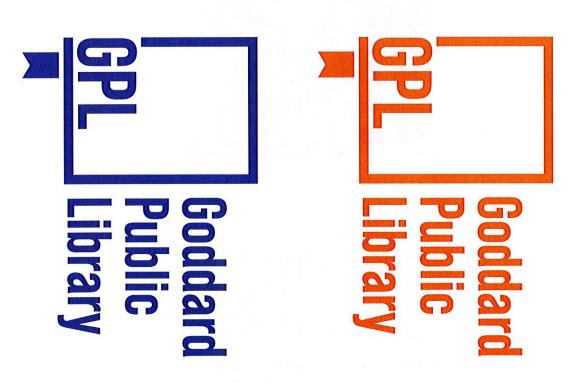

# **Bookmark Logo Concept**

The Bookmark logo concept was created as a way to combine the letter GPL with the idea of a book mark. It was meant to be a way to show that the Goddard Public Library is a mark within the community.

This logo can work in black, white, and multiple colors. It works both by itself, and with the Goddard Public Library to the right of the image. This logo also works as an icon on its own and is able to be sized up and down, but continue to be recognizable.