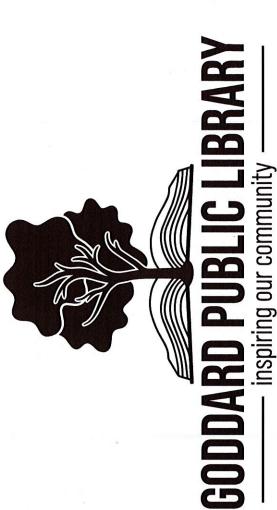

# **Community Tree Logo Concept**

The second logo design concept was created with the concept of community growth. The idea is that the tree represents the community itself, and the book represents the place the library holds within it.

This logo design works in black and white, and multiple colors. There are also multiple logo variations so fit many different possibilities of placement. The book and tree can also be used as their own icon image.