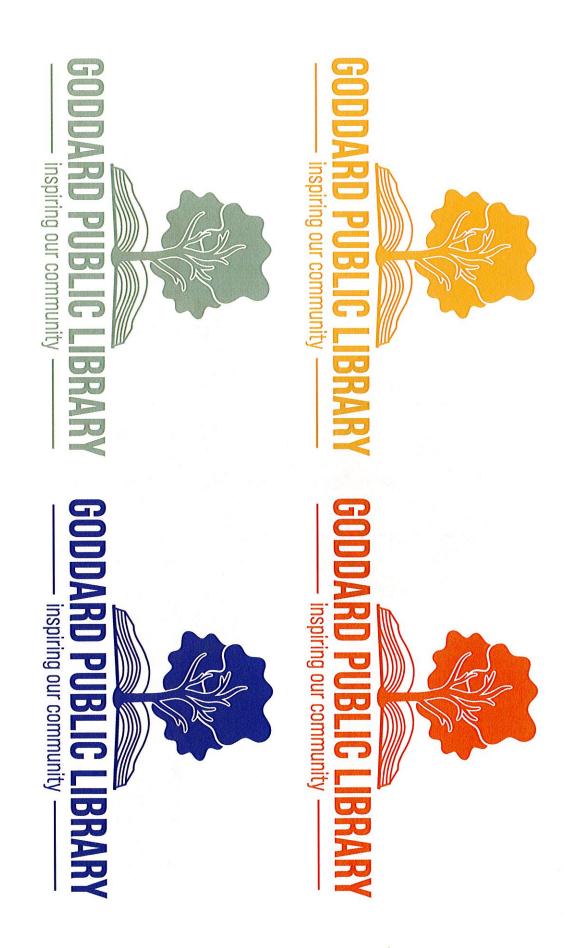

# **Community Tree Logo Concept**

The second logo design concept was created with the concept of community growth. The idea is that the tree represents the community itself, and the book represents the place the library holds within it.

This logo design works in black and white, and multiple colors. There are also multiple logo variations so fit many different possibilities of placement. The book and tree can also be used as their own icon image.