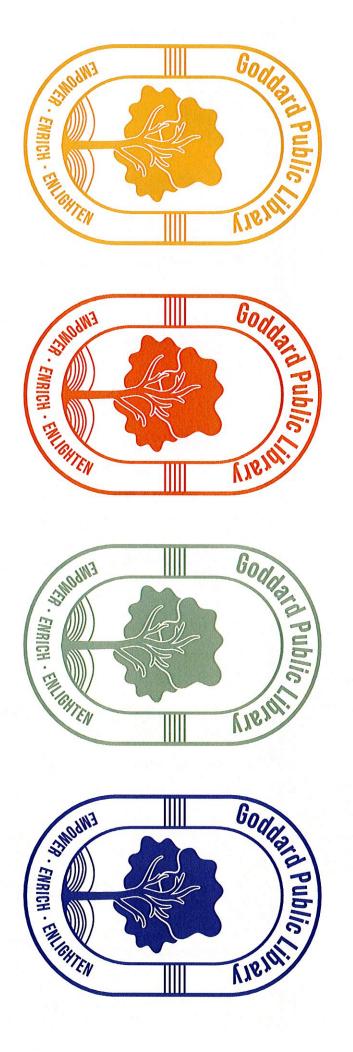

# **Community Tree Logo Concept**

The second logo design concept was created with the concept of community growth. The idea is that the tree represents the community itself, and the book represents the place the library holds within it.

This logo design works in black and white, and multiple colors. There are also multiple logo variations so fit many different possibilities of placement. The book and tree can also be used as their own icon image.