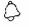

Review performance ...

Last 28 days: Dec 6, 2022 – Jan 2, 2023

See more about your content performance

2º

ಜ್ಞಿ

**(\*)** 

<u>-Q</u>

Reach Compare your reach from this period to the previous one.

Facebook Page reach

32.3%

Instagram reach

80

23.1%

Dec 6, 2022 - Jan 2, 2023

Daily

Cumulative

Nov 8, 2022 - Dec 5, 2022

### Ways to help grow your reach

Post frequently and consistently

**Posts** 

Improve engagement for your content

These insights are based on your

Try reaching more people with an ad

Facebook Page paid