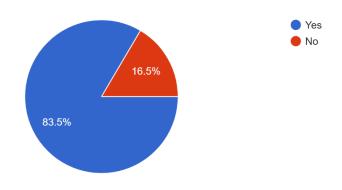

## 2) If NO to question 1, do you live within the Goddard USD 265 district? $_{\rm 103\,responses}$