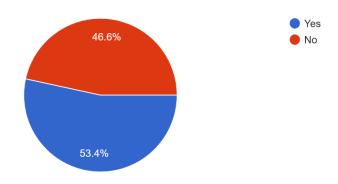

## 3) Do our library programs meet your needs? 103 responses

If NO to #3, please explain how we can better meet your needs.

It would be nice to have a larger area for kids

Saturday morning activities needed