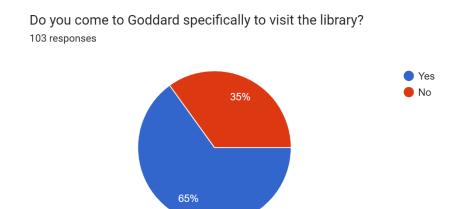

## 1) Do you live within Goddard city limits?

103 responses

## 2) If NO to question 1, do you live within the Goddard USD 265 district? $_{\rm 103\,responses}$

## 3) Do our library programs meet your needs? 103 responses

If NO to #3, please explain how we can better meet your needs.

It would be nice to have a larger area for kids

Saturday morning activities needed