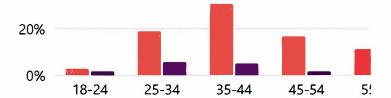

## 1) Do you live within Goddard city limits?

103 responses

## 2) If NO to question 1, do you live within the Goddard USD 265 district? $_{\rm 103\,responses}$

## 3) Do our library programs meet your needs? 103 responses

If NO to #3, please explain how we can better meet your needs.

It would be nice to have a larger area for kids

Saturday morning activities needed