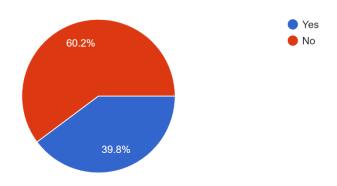

## 1) Do you live within Goddard city limits?

103 responses

## 2) If NO to question 1, do you live within the Goddard USD 265 district? $_{\rm 103\,responses}$

## 3) Do our library programs meet your needs? 103 responses

If NO to #3, please explain how we can better meet your needs.

It would be nice to have a larger area for kids

Saturday morning activities needed